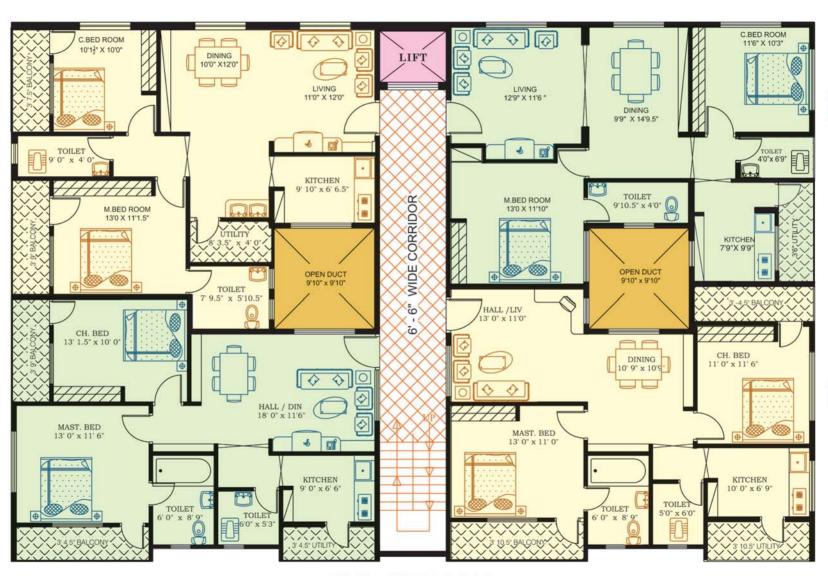

## Krishna's Lalitha Heritage

875 Sft.

101

1380 Sft.

C.BED ROOM 11'9.5" X 10'2.5" TOILET 4'0" X 7'1.5 LIVING TOILET TOILET 17'4" X 11'3" 5'0" x 6'10.5 C.BED ROOM C.BED ROOM M.BED ROOM 11'3}" X 10'2.5" 11'6" X 10'6" KITCHEN LIVING / DINING 20'3" X 10'0" M.BED ROOM CORRIDOR 13'0 X 11'1.5" KITCHEN DINING 12'3" X 12'7.5" (A) (A) WIDE **OPEN DUCT** TOILET 12'0" x 5' 11" OPEN DUCT STUDY / DRAW 15'10.5" x 6'6" 9'6" X 7'0" ... CH. BED 13' 1.5" x 10' 0" 0 DINING 8'4 5" X 10'10.5" (A)(A) HALL /LIV 20' 11.5" x 13'1.5" LIVING 11'6" X 10'6" C.BED ROOM MAST. BED 12' 0" x 11' 0" **\*** M.BED ROOM DIN 8' 3.5" x 8'7.5" KITCHEN 10'1.5" X 7'6" 11'6" X 11'3" KITCHEN 6'7.5" X 11'3 TOILET TOILET TOILET TOILET 4' x 7'10.5 4'0" X 6'7.5" 4'0" X 6'7.5

1170 Sft.

WIDE ROAD 30'-0"

### **Typical Floor Plan**

970 Sft.

102

# Ammani's Likhith Vantage

1116 Sft.

104

1065 Sft.

103

1050 Sft.

101

1120 Sft.

102

30'-0" WIDE ROAD