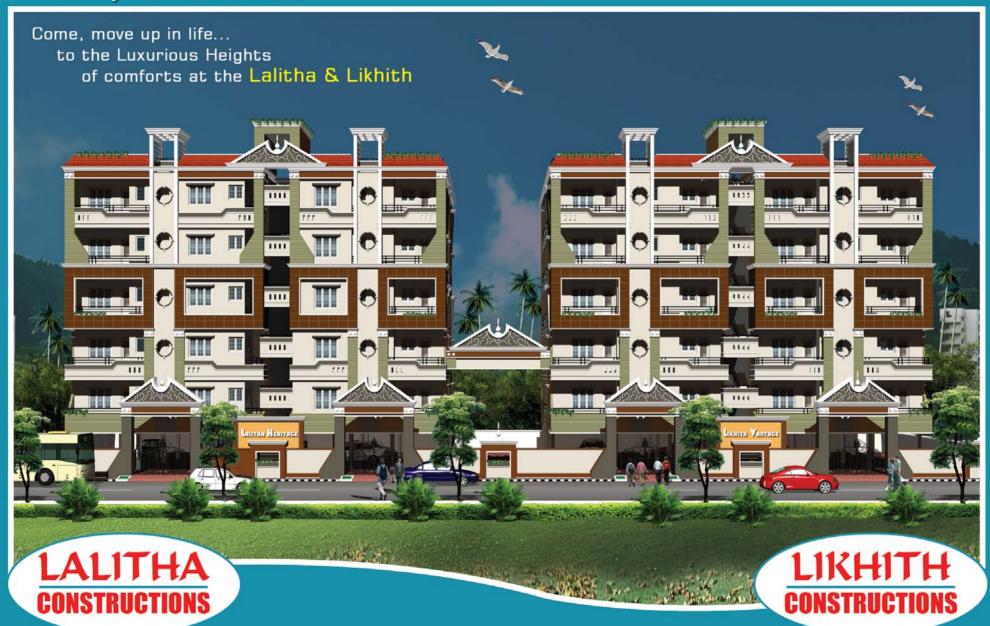

## Proudly Presents...



## Krishna's Lalitha Heritage



875 Sft.

101

1380 Sft.



C.BED ROOM 11'9.5" X 10'2.5" TOILET 4'0" X 7'1.5 LIVING TOILET TOILET 17'4" X 11'3" 5'0" x 6'10.5 C.BED ROOM C.BED ROOM M.BED ROOM 11'3}" X 10'2.5" 11'6" X 10'6" KITCHEN LIVING / DINING 20'3" X 10'0" M.BED ROOM CORRIDOR 13'0 X 11'1.5" KITCHEN DINING 12'3" X 12'7.5" (A) (A) WIDE **OPEN DUCT** TOILET 12'0" x 5' 11" OPEN DUCT STUDY / DRAW 15'10.5" x 6'6" 9'6" X 7'0" ... CH. BED 13' 1.5" x 10' 0" 0 DINING 8'4 5" X 10'10.5" (A)(A) HALL /LIV 20' 11.5" x 13'1.5" LIVING 11'6" X 10'6" C.BED ROOM MAST. BED 12' 0" x 11' 0" **\*** M.BED ROOM DIN 8' 3.5" x 8'7.5" KITCHEN 10'1.5" X 7'6" 11'6" X 11'3" KITCHEN 6'7.5" X 11'3 TOILET TOILET TOILET TOILET 4' x 7'10.5 4'0" X 6'7.5" 4'0" X 6'7.5

1170 Sft.





WIDE ROAD 30'-0"

### **Typical Floor