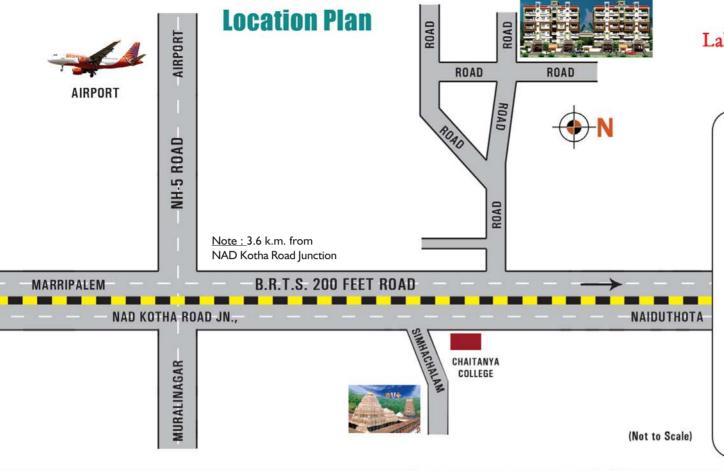

#### **Locational Advantage:**

- The project is located at easy access to both express and city routes,
   Railway Station and Air-Port.
- All the infrastructural facilities are well developed in this area.
- It is abutting 200 feet BRTS Road
- Eco-Friendly Environment